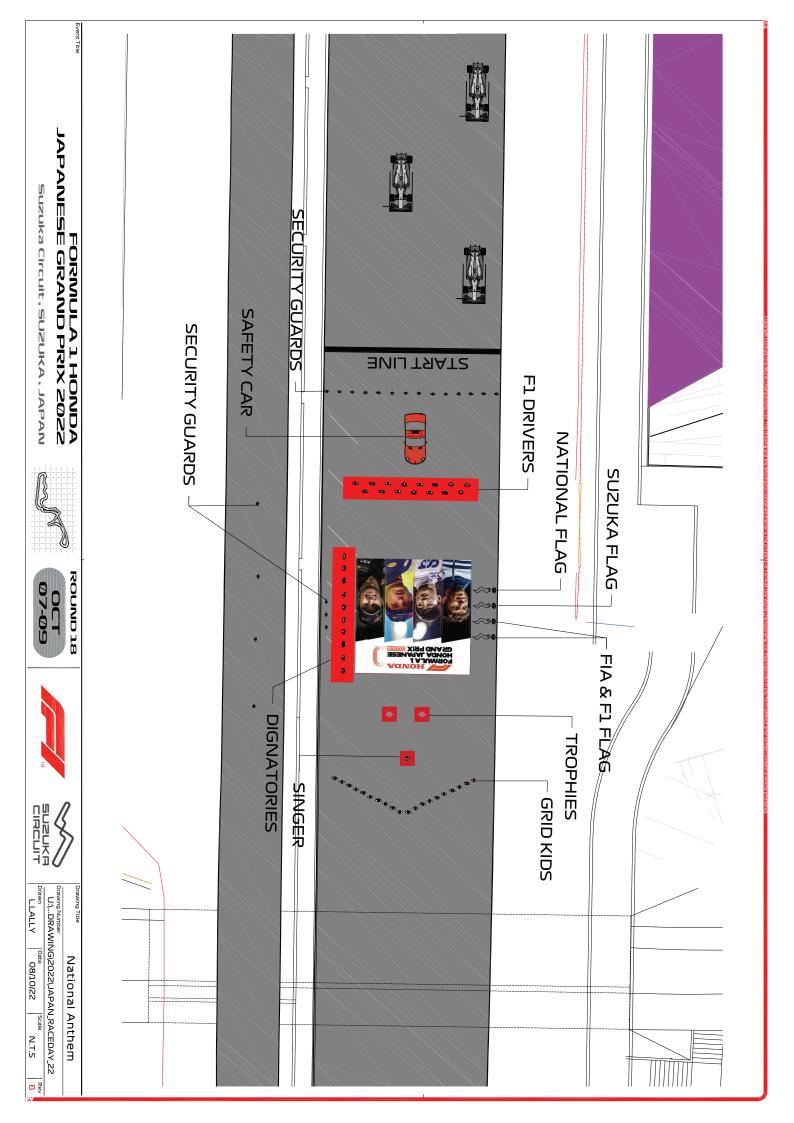

## NOTE TO TEAMS: PRE-RACE AND NATIONAL ANTHEM PROCEDURE

Please find below a summary of the requirements for the Pre-Race activities and National Anthem, which must be followed in order to ensure the orderly running of these procedures.

- 13:43:00 Drivers move to National Anthem Position. For the duration of the National Anthem all Drivers must remain attired only in their race suits.
- 13:44:00 The National Anthem.
- Failure to comply with these procedures will be reported to the Stewards.

Please see the attached National Anthem Diagram.

Tom Wood

The FIA Formula One Media Delegate